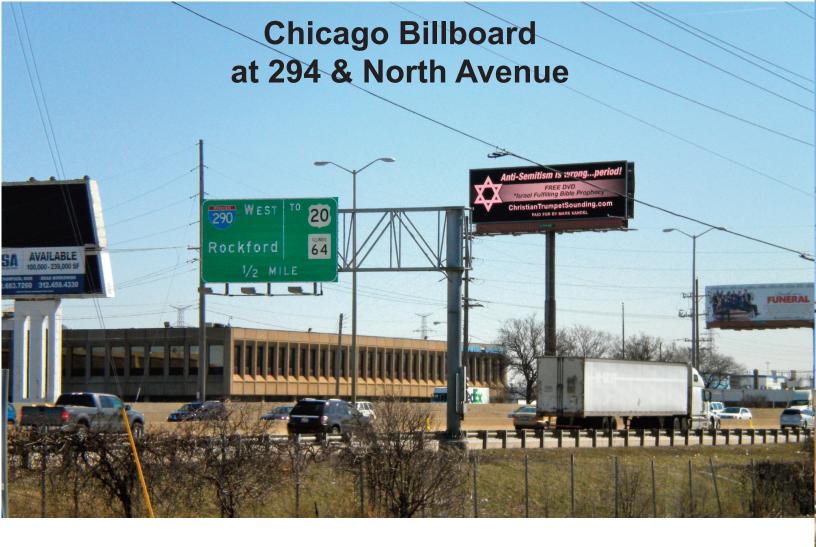

### **Chicago Billboard Witnessing**

Lamar had a sale on the Billboard spots for \$1,500.

Normally the cost for Eisenhower was \$5,500 and the cost for 294 at North Avenue was \$4,500.

The reason the names "Alys Schneider" (on Eisenhower) or "Mark Kandel" (on 294) are on the billboards is that in order to get the sale rate, immediate application had to be made on our credit cards. There was no time to put it on any business meeting agenda for discussion and voting.

See pictures of the Chicago and Northwest Indiana Billboards on the following pages.