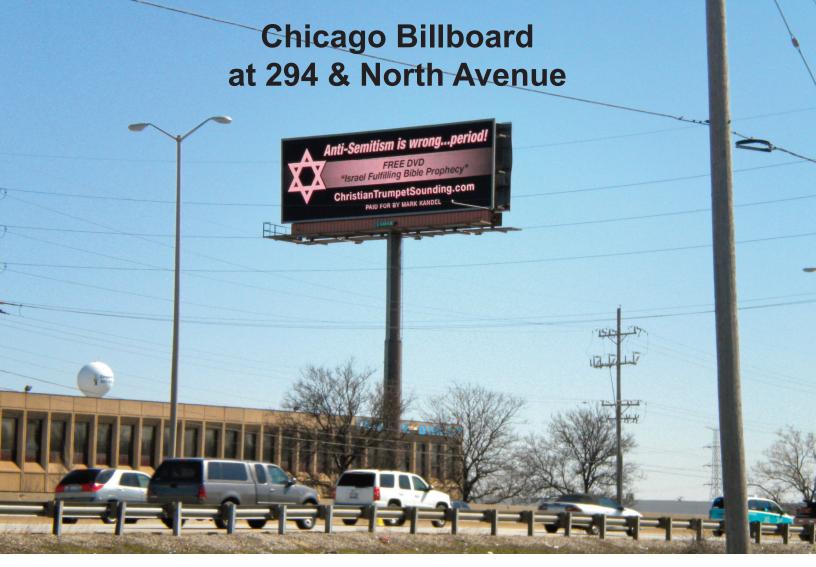

### **Chicago Billboard Witnessing**

Lamar had a sale on the Billboard spots for \$1,500.

Normally the cost for Eisenhower was \$5,500 and the cost for 294 at North Avenue was \$4,500.

The reason the names "Alys Schneider" (on Eisenhower) or "Mark Kandel" (on 294) are on the billboards is that in order to get the sale rate, immediate application had to be made on our credit cards. There was no time to put it on any business meeting agenda for discussion and voting.

See pictures of the Chicago and Northwest Indiana Billboards on the following pages.