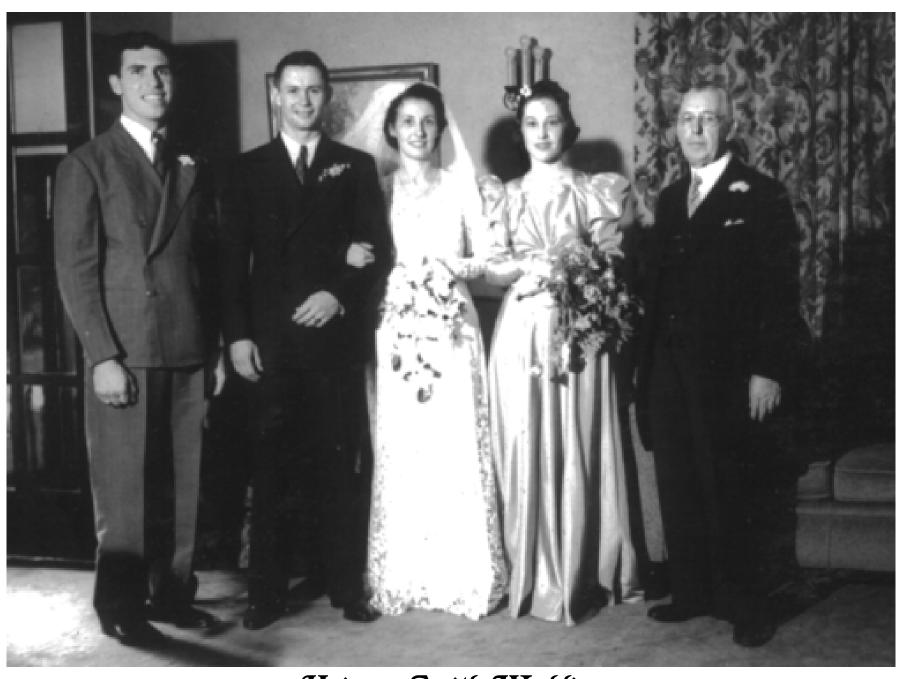

The Heinen family of Long Beach. Only the parents, Joe and Margaret, and the younger daughter Gertrude (not the bride) were consecrated.

A family vacation! Grandpa and Jens had cottages next to one another in Tomahawk, Wisconsin. 3 Men in a Boat: Bro. Irving Foss, his father Bro. Carl Foss, and Bro Jens Copeland. Grandpa Foss was the last to leave the JWs, but he did. He'd been in charge of the German work and hated to abandon the German brethren dependent on him.