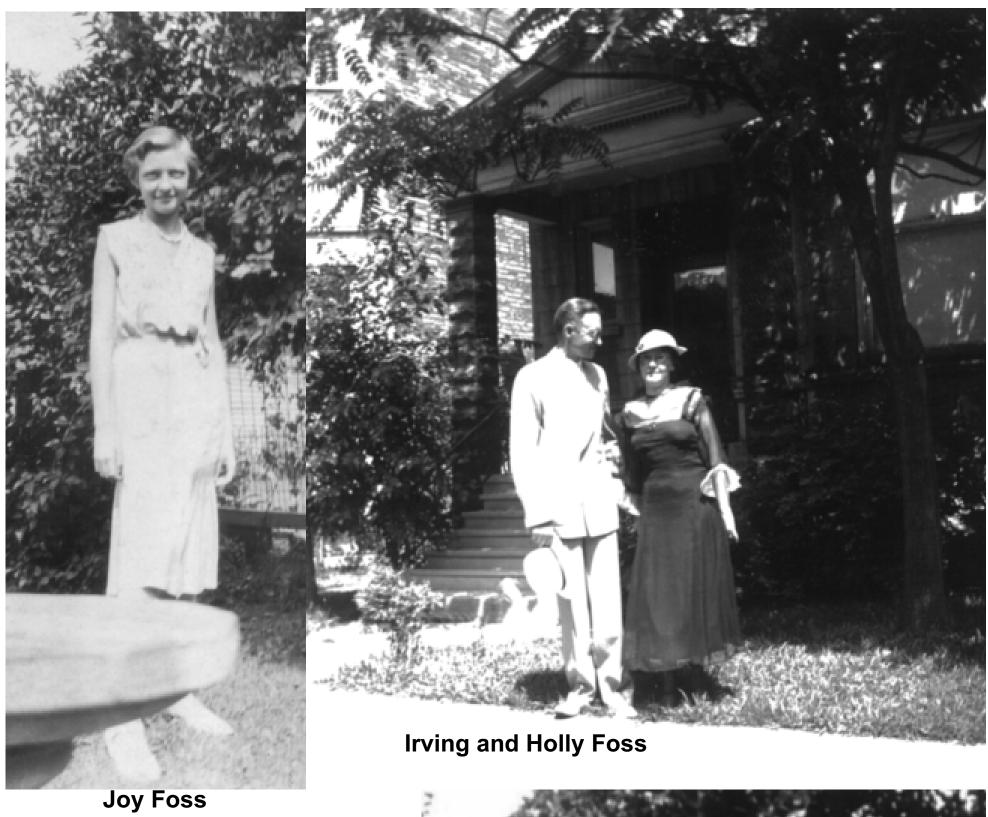

Paul and Bruno Nalivka

The pictures at the Poes' home — Sr. Mildred Hooper, little Beverly, Cora Sundbom, ???, Emmy Poe, Wilbur, Holly Foss, and Joy. Back row: Shirley, Sr. and Bro. De Groot, Sr. and Bro Sundbom.

The Heinen family of Long Beach. Only the parents, Joe and Margaret, and the younger daughter Gertrude (not the bride) were consecrated.

A family vacation! Grandpa and Jens had cottages next to one another in Tomahawk, Wisconsin. 3 Men in a Boat: Bro. Irving Foss, his father Bro. Carl Foss, and Bro Jens Copeland. Grandpa Foss was the last to leave the JWs, but he did. He'd been in charge of the German work and hated to abandon the German brethren dependent on him.

## **Anastasia Ewasiuk and Albert Sheppelbaum**

**Holly and Joy Foss** 

**Shirley Foss and Willie Ryba** 

Ted Hack and Joy Foss