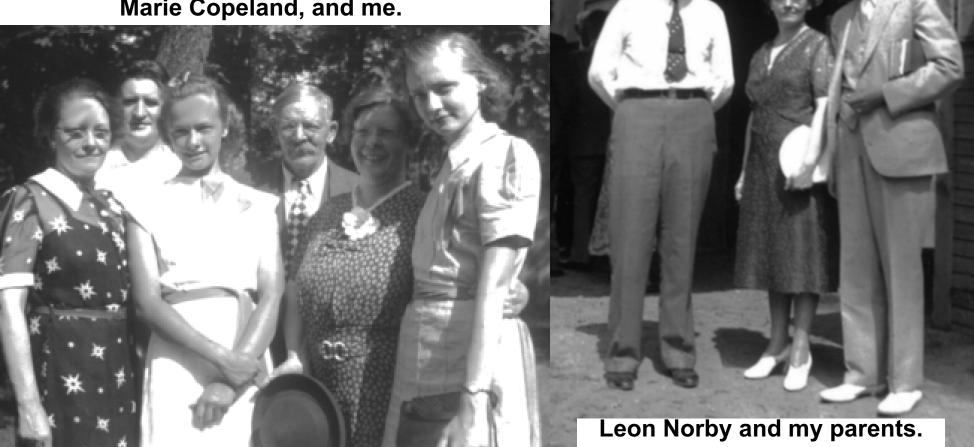

Waupaca

My mother, Bro. Wnorowski, Shirley, ???, Marie Copeland, and me.

When Bro Blynn would see my husband and me in our courting days, he would always sing the hymn "O Happy Day."

Albert Sheppelbaum and Arthur Tabaczynski (George Tabac's brother)