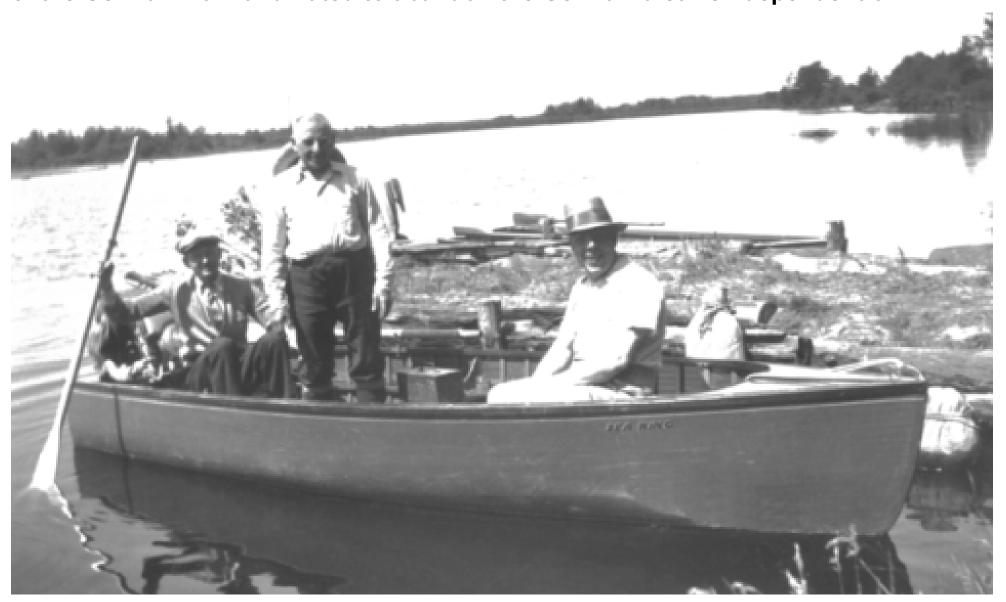

The Heinen family of Long Beach. Only the parents, Joe and Margaret, and the younger daughter Gertrude (not the bride) were consecrated.

A family vacation! Grandpa and Jens had cottages next to one another in Tomahawk, Wisconsin. 3 Men in a Boat: Bro. Irving Foss, his father Bro. Carl Foss, and Bro Jens Copeland. Grandpa Foss was the last to leave the JWs, but he did. He'd been in charge of the German work and hated to abandon the German brethren dependent on him.