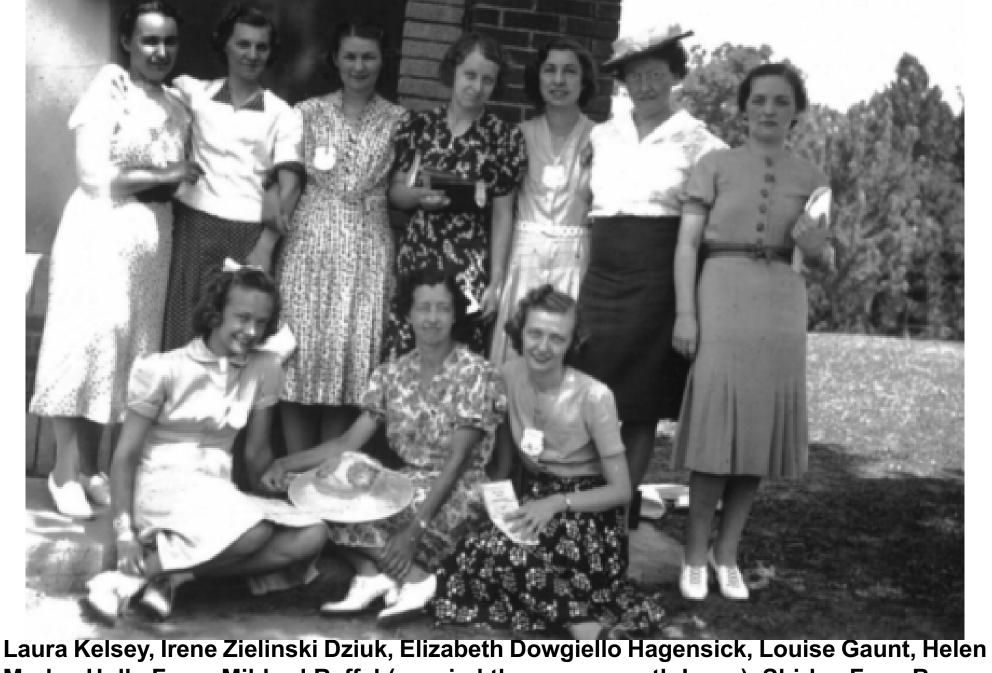

Heinon-Smith Wedding

Marks, Holly Foss, Mildred Raffel (married the same month I was), Shirley Foss Bruce, Norma Mitchell, and me.

Sr. Woodworth (Lorraine Majka, Barbara Jesuit's sister

Irene Roguski Mitchell