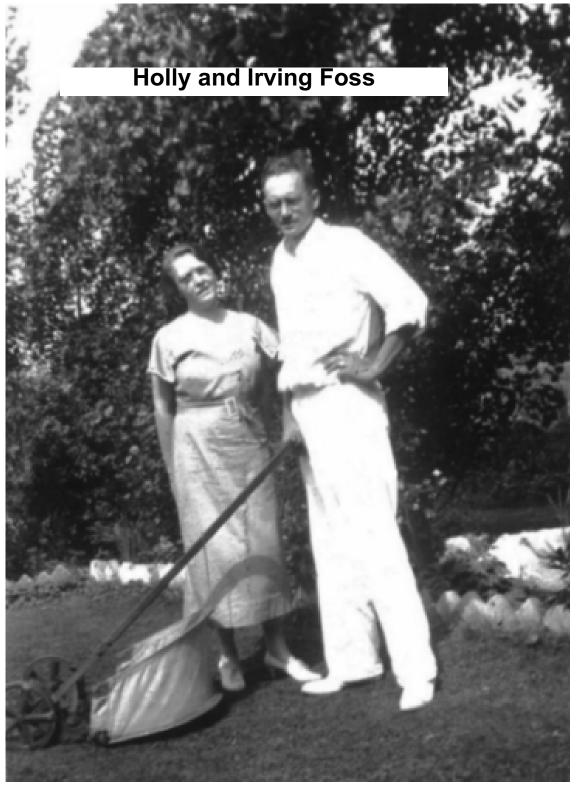

The Heinen family of Long Beach. Only the parents, Joe and Margaret, and the younger daughter Gertrude (not the bride) were consecrated.

A family vacation! Grandpa and Jens had cottages next to one another in Tomahawk, Wisconsin. 3 Men in a Boat: Bro. Irving Foss, his father Bro. Carl Foss, and Bro Jens Copeland. Grandpa Foss was the last to leave the JWs, but he did. He'd been in charge of the German work and hated to abandon the German brethren dependent on him.