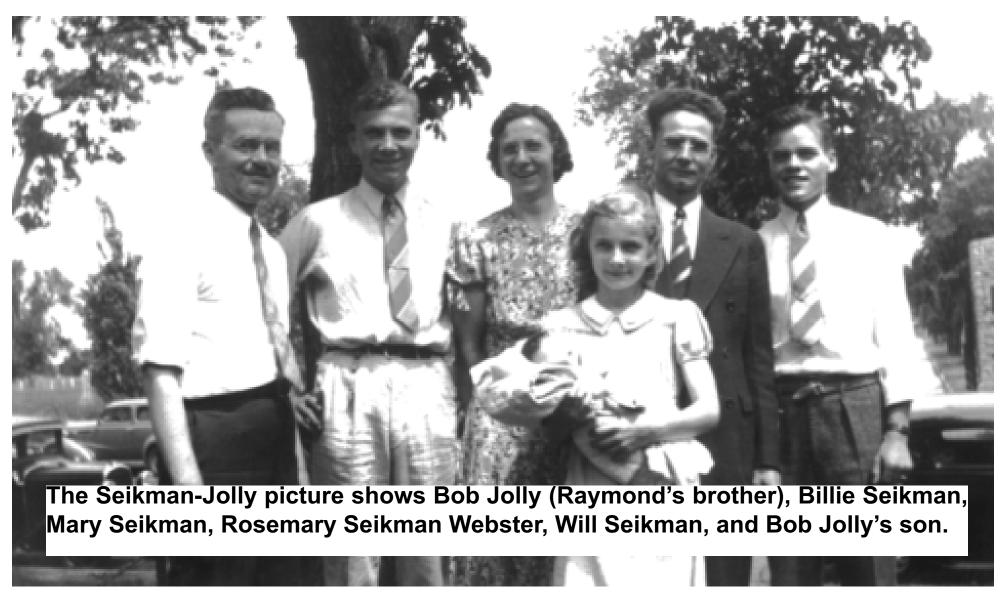

The Heinen family of Long Beach. Only the parents, Joe and Margaret, and the younger daughter Gertrude (not the bride) were consecrated.

A family vacation! Grandpa and Jens had cottages next to one another in Tomahawk, Wisconsin. 3 Men in a Boat: Bro. Irving Foss, his father Bro. Carl Foss, and Bro Jens Copeland. Grandpa Foss was the last to leave the JWs, but he did. He'd been in charge of the German work and hated to abandon the German brethren dependent on him.