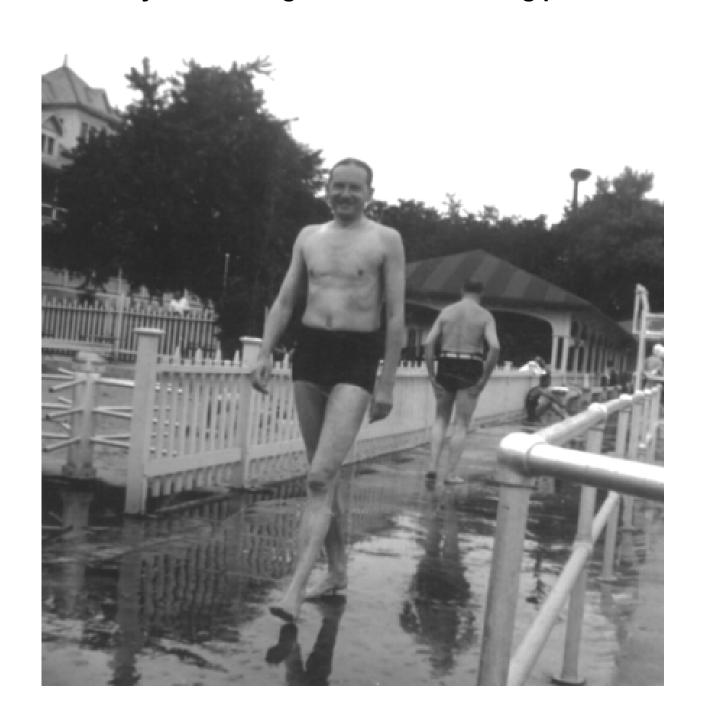

My dad coming out of the swimming pool.

**Walter Lankheim** 

**Joy Foss and Leo Post** 

??

On left: Ben Hollister, who was part of the Hollister-Read-Hollister trio who sang so often in the early days of our class.